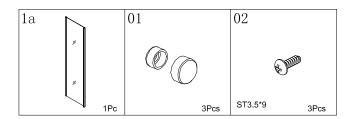

## **Component Listing**

Reminder, part 1b, 1, 2, 3, 4, 5 of above "Door" are packed inside door carton, not inside the side panel carton