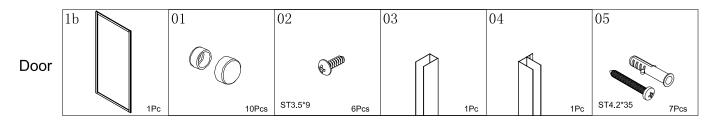

## Parts/Diagrams

## **Component Listing**

Reminder, part 1b, 1, 2, 3, 4, 5 of above "Door" are packed inside door carton, not inside the side panel carton