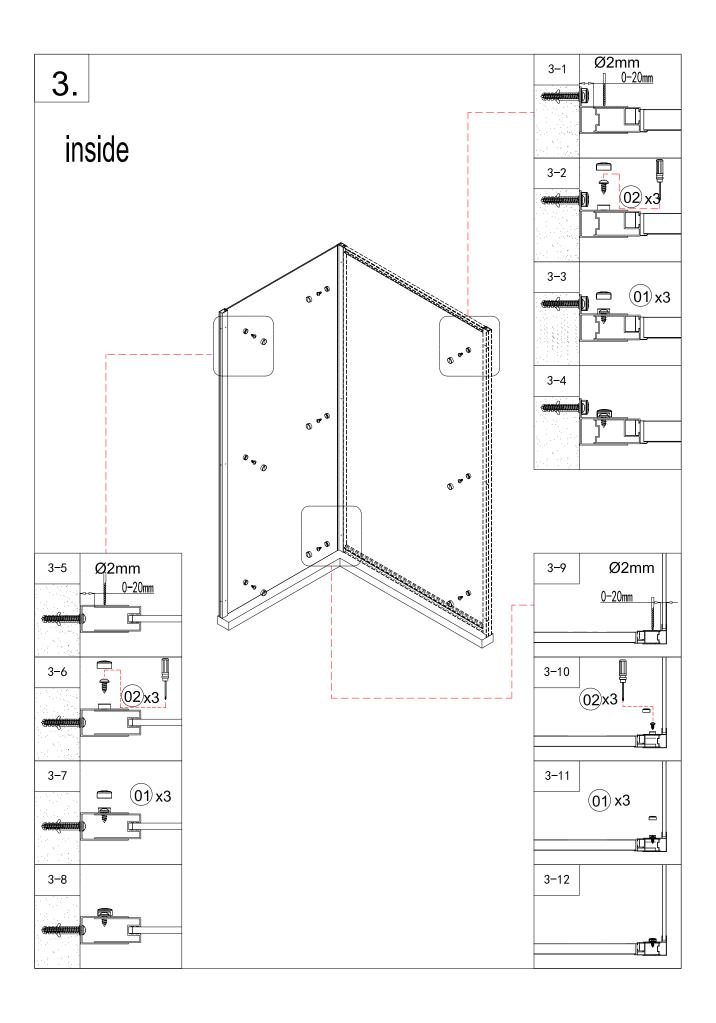

etterbathrooms.com/content/contact-us

## Important information

- Please read these instructions thoroughly and retain for future reference
- Always check for pipes and cables before drilling
- Check for damage prior to installation as reporting after installation is not covered
- The wall channel for the side panel is to be taken from the main screen box.

## Parts/Diagrams



## **Component Listing**







Reminder, part 1b, 1, 2, 3, 4, 5 of above "Door" are packed inside door carton, not inside the side panel carton

## **Safety Notice:**

Prior to drilling into walls, check there are no hidden electrical wires, cables or water supply pipes. Always wear protective equipment such as safety glasses and hearing protection whilst using power tools.



# **Installation Instructions**









## **Cleaning**

All parts of the product shall be cleaned with a cloth soaked in neutral detergent soapy water, Please do not use sharp tools such as blades to clean the shower door.

Please do not use strong detergent, alcohol or any abrasive cleaning substances to clean the shower door if the stain is serious, a low concentration of vinegar can be used, but must be rinsed with clean water afterwards.

#### For more information

- · visit betterbathrooms.com
- email customerservices@buyitdirect.co.uk
- call 0330 390 3062
- write to Trident Business Park, Neptune Way, Huddersfield, HD2 1UA