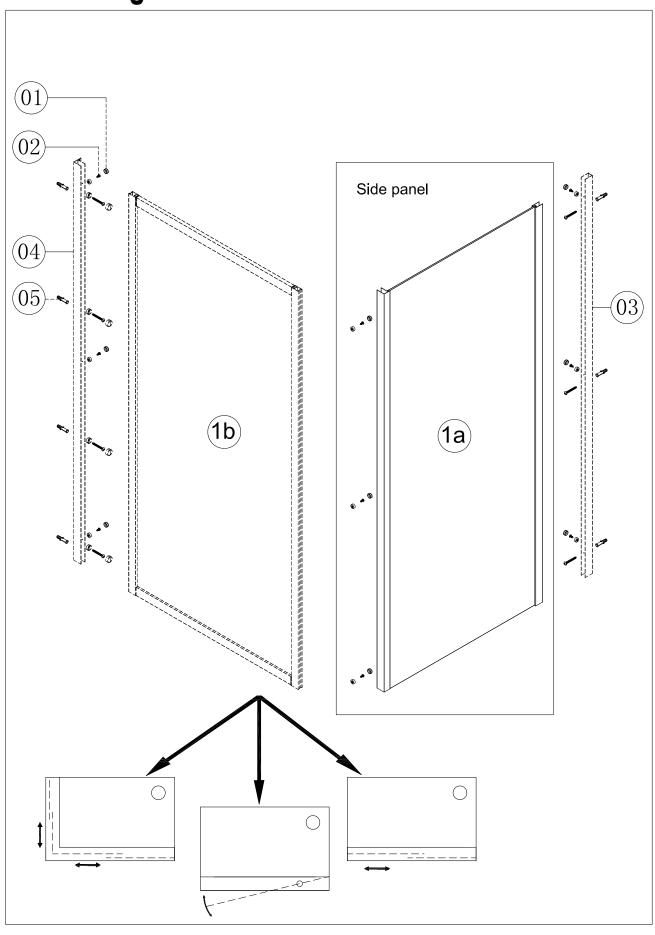

## Parts/Diagrams

## **Component Listing**

Reminder, part 1b, 1, 2, 3, 4, 5 of above "Door" are packed inside door carton, not inside the side panel carton