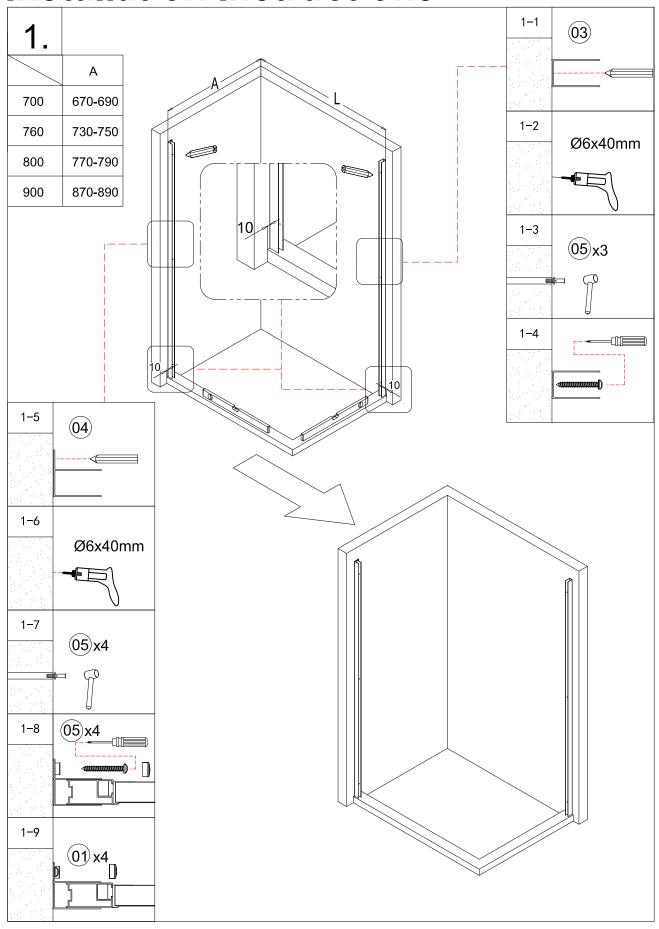

ia betterbathrooms.com/content/contact-us

## Important information

- Please read these instructions thoroughly and retain for future reference
- Always check for pipes and cables before drilling
- Check for damage prior to installation as reporting after installation is not covered
- The wall channel for the side panel is to be taken from the main screen box.

## Parts/Diagrams



## **Component Listing**







Reminder, part 1b, 1, 2, 3, 4, 5 of above "Door" are packed inside door carton, not inside the side panel carton

## **Safety Notice:**

Prior to drilling into walls, check there are no hidden electrical wires, cables or water supply pipes. Always wear protective equipment such as safety glasses and hearing protection whilst using power tools.



# **Installation Instructions**









## **Cleaning**

All parts of the product shall be cleaned with a cloth soaked in neutral detergent soapy water, Please do not use sharp tools such as blades to clean the shower door.

Please do not use strong detergent, alcohol or any abrasive cleaning substances to clean the shower door if the stain is serious, a low concentration of vinegar can be used, but must be rinsed with clean water afterwards.

#### For more information

- · visit betterbathrooms.com
- email customerservices@buyitdirect.co.uk
- call 0330 390 3062
- write to Trident Business Park, Neptune Way, Huddersfield, HD2 1UA