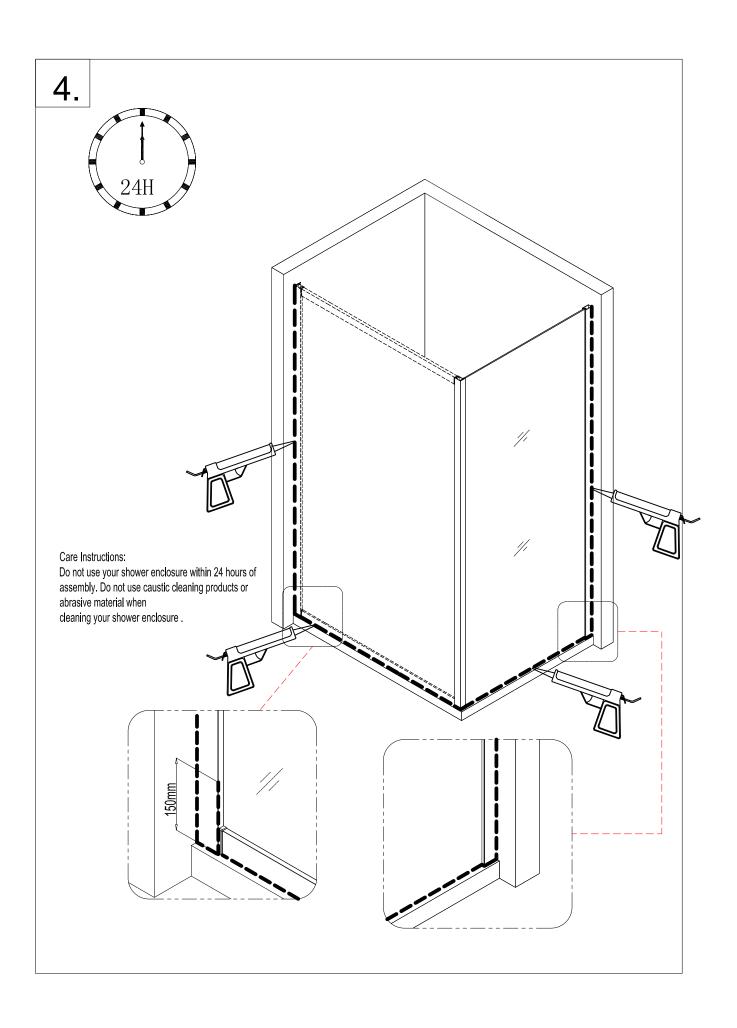

# **Installation Instructions**

## **Cleaning**

All parts of the product shall be cleaned with a cloth soaked in neutral detergent soapy water, Please do not use sharp tools such as blades to clean the shower door.

Please do not use strong detergent, alcohol or any abrasive cleaning substances to clean the shower door if the stain is serious, a low concentration of vinegar can be used, but must be rinsed with clean water afterwards.