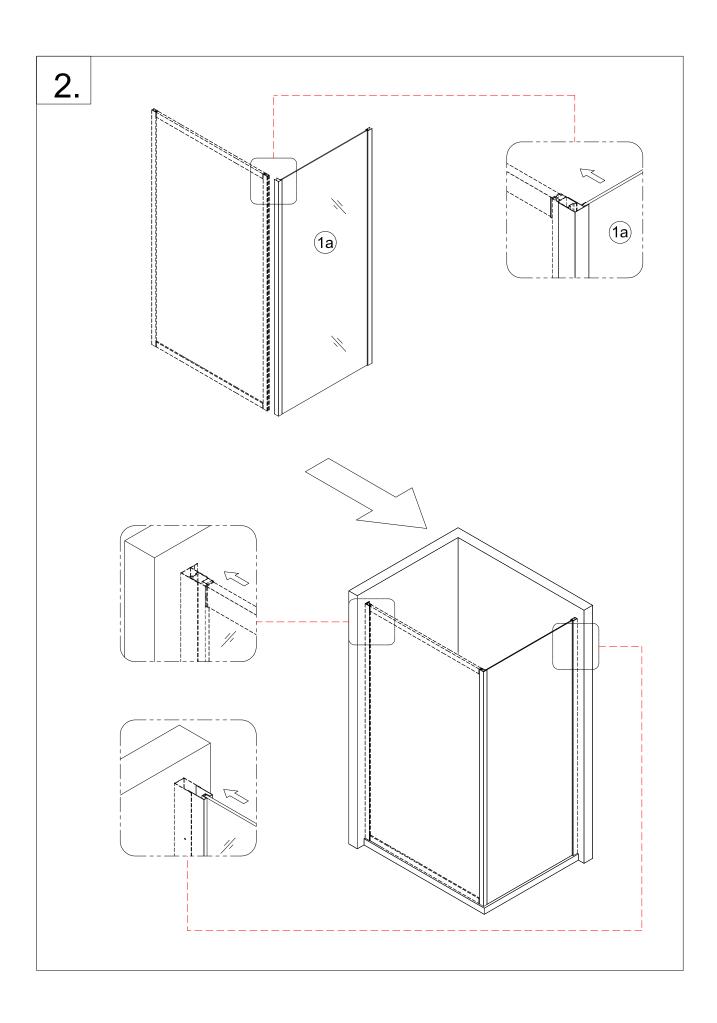

betterbathrooms.com/content/contact-us

## Important information

- Please read these instructions thoroughly and retain for future reference
- Always check for pipes and cables before drilling
- Check for damage prior to installation as reporting after installation is not covered
- The wall channel for the side panel is to be taken from the main screen box.

## Parts/Diagrams



## **Component Listing**







Reminder, part 1b, 1, 2, 3, 4, 5 of above "Door" are packed inside door carton, not inside the side panel carton

## **Safety Notice:**

Prior to drilling into walls, check there are no hidden electrical wires, cables or water supply pipes. Always wear protective equipment such as safety glasses and hearing protection whilst using power tools.



# **Installation Instructions**









## **Cleaning**

All parts of the product shall be cleaned with a cloth soaked in neutral detergent soapy water, Please do not use sharp tools such as blades to clean the shower door.

Please do not use strong detergent, alcohol or any abrasive cleaning substances to clean the shower door if the stain is serious, a low concentration of vinegar can be used, but must be rinsed with clean water afterwards.

#### For more information

- · visit betterbathrooms.com
- email customerservices@buyitdirect.co.uk
- call 0330 390 3062
- write to Trident Business Park, Neptune Way, Huddersfield, HD2 1UA