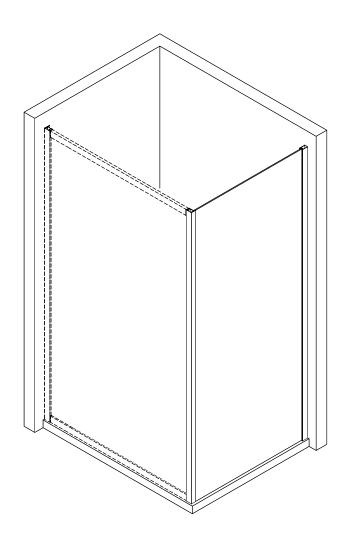

### Carina 6mm Side Panel

### CARSPCH700 / CARSPCH760 / CARSPCH800 / CARSPCH900

- Multi-person assembly
- Tools required
- We always recommend using professional tradespeople to install your product